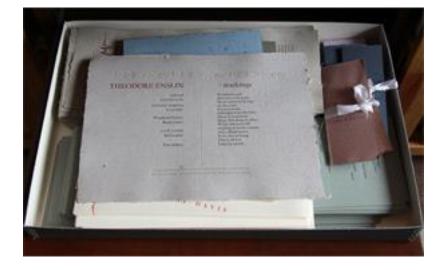

A view inside the broadside cabinet. Shown here: Theodore Enslin's "Markings" (Black Mesa Press, 1981), the inaugural broadside in Woodland Pattern's Fine Print Broadside Series. Also shown is Carl Rakosi's "Meditation" (Chax Press, 1985), a folding broadside with ribbon.