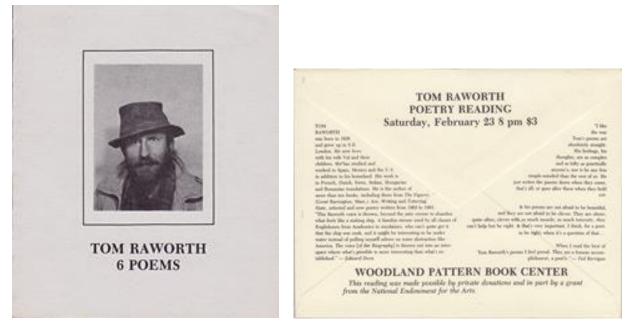

Folding broadside "Six Poems" published in honor of Tom Raworth's February 23, 1985 reading. The broadside was sent to Woodland Pattern members in this envelope to promote the reading.

28, 1981.

Flyer for the Four Horsemen's reading, April The Four Horsemen performing at Woodland Pattern, April 28, 1981.