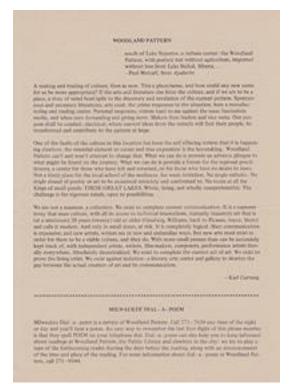

Flyer for Woodland Pattern and its Dial-a-Poem project. Woodland Pattern became part of the Dial-a-Poem movement after Karl Gartung received permission from John Giorno. James Laughlin granted Karl permission to record poems in the New Directions catalog. The first recording (ca. 1976) was Willem Dafoe reading Ezra Pound's poem "Ancient Music." Unfortunately the tapes were reused each time, so it is unlikely that the audio survives.