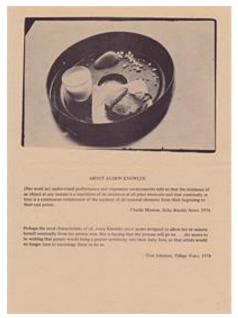

Flyer for Alison Knowles' "Identical Lunch" performance held at the Milwaukee Public Library on January 13, 1980. It was part of a series presented by Woodland Pattern that also included bpNichol, Paul Metcalf, David Meltzer, Diane Wakoski, and Rosemarie Waldrop.