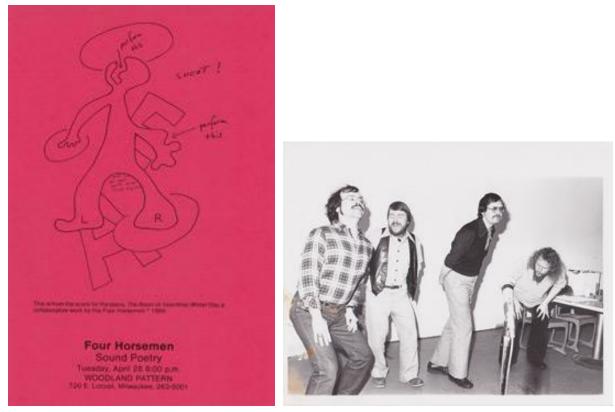

Folding broadside "Six Poems" published in honor of Tom Raworth's February 23, 1985 reading. The broadside was sent to Woodland Pattern members in this envelope to promote the reading.

28, 1981.

Flyer for the Four Horsemen's reading, April The Four Horsemen performing at Woodland Pattern, April 28, 1981.