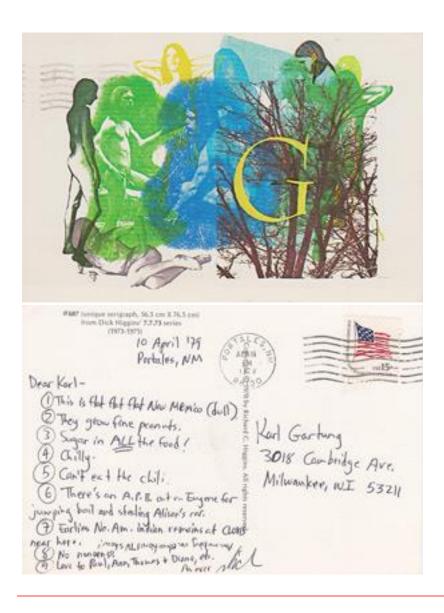

Front and back of April 10, 1979 postcard from Dick Higgins to Karl Gartung. "1. This is flat flat flat New Mexico (dull). 2. They grow fine peanuts 3. Sugar in ALL the food! 4. Chilly. 5. Can't eat the chili..."