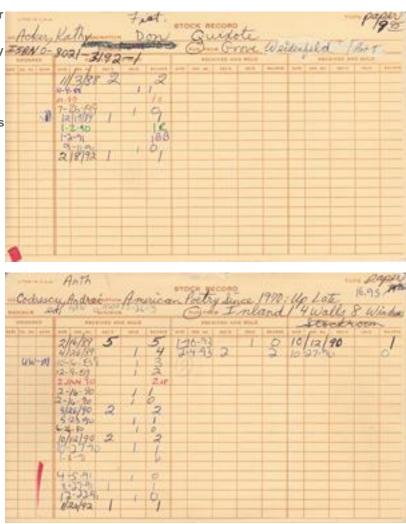

bp

"Mayhap you could check & make sure you got all that stuff. If not let me know (choke, gasp)." Letter from bpNichol written on Underwhich Editions letterhead to Anne Kingsbury that discusses, among other things, money that the bookstore owes bp as well his sending out replacement copies for damaged books, April 17, 1982. Vendor consignment cards or "zero cards" show how the bookstore was inventoried by hand from at least 1977 to 1993. It is a fascinating and revealing snapshot of every transaction by date as well as what was stocked and from whom it was obtained.

Top: Zero card for Kathy Acker's *Don Quixote* from 1988 to 1992.

Bottom: Zero card for Andre Codrescu's *American Poetry Since 1970: Up Late*.