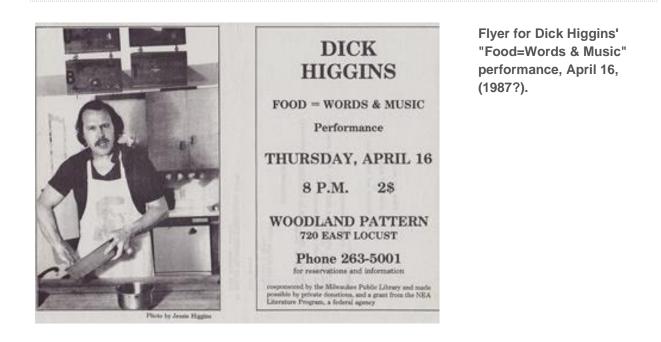

Front and back of April 10, 1979 postcard from Dick Higgins to Karl Gartung. "1. This is flat flat flat New Mexico (dull). 2. They grow fine peanuts 3. Sugar in ALL the food! 4. Chilly. 5. Can't eat the chili..."