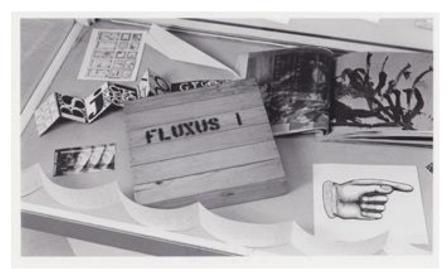

Announcement for a performance held in conjunction with the Woodland Pattern exhibition of Fluxus work from the collection of Ellsworth Snyder, December 4, 1982 and a photo documenting the exhibition.