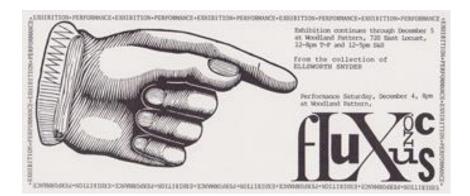

Announcement for a performance held in conjunction with the Woodland Pattern exhibition of Fluxus work from the collection of Ellsworth Snyder, December 4, 1982 and a photo documenting the exhibition.