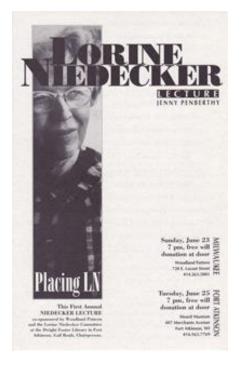

Left: Flyer for the First Annual Niedecker Lecture presented by Niedecker scholar Jenny Penberthy in June 1996. Penberthy was also a participant in the October 2003 "Lorine Niedecker: a Centenary Celebration."