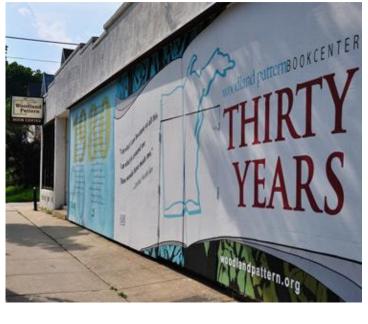

Left: Photo of Woodland Pattern co-founders, Karl Young, Karl Gartung and Anne Kingsbury standing in the bookstore. The photo was taken for a Milwaukee Journal article that ran in 1980. Right: The 30 year anniversary mural outside of the Woodland Pattern Book Center.

The top photo of the 30-year anniversary mural outside of the Woodland Pattern Book Center was taken by Jennifer Tomaloff and is not included in the archive.