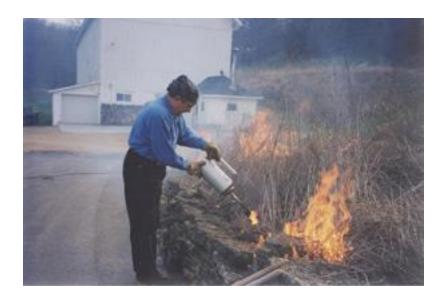

Snapshot, probably taken by Anna Hamady, of Walter clearing the brush during a visit by Karl Gartung and Anne Kingsbury to Walter's Mount Horeb studio and home, May 2000.

Proof for one of Walter Hamady's "Lantern Slides Series (1999)" postcards, published by Woodland Pattern in 2001.