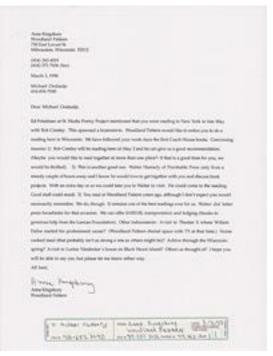

Letter from Michael Ondaatje, February 14, 1986. Perishable Press printed a quad-folding broadside "Two Poems" on the occasion of his Woodland Pattern reading.

Letter from Anne inviting Michael Ondaatje back to Woodland Pattern for a reading. In addition to fees she tries enticements such as "A visit to Theatre X where Willem Defoe started his career? ... Home cooked meal (that probably isn't as strong a one as others might be)? A drive through the Wisconsin spring? A visit to Lorine Niedecker house on Black Hawk Island?" March 3, 1998.