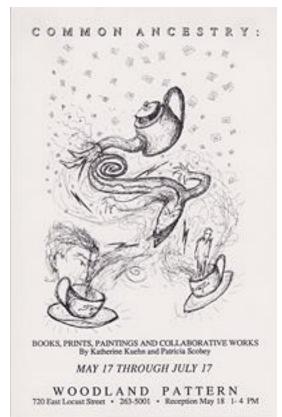

Poetry Reading & Discussion Monday - April 10 - 4pm - Free

Marquette University La Luniere Hall - Room 175

Announcement for Nobel Prize recipient Derek Walcott's poetry reading, April 9, 1989.

Announcement for "Common Ancestry: Books, Prints, Paintings and Collaborative Works" exhibition by Katherine Kuehn and Patricia Scobey, May 19–July 17, 1986.