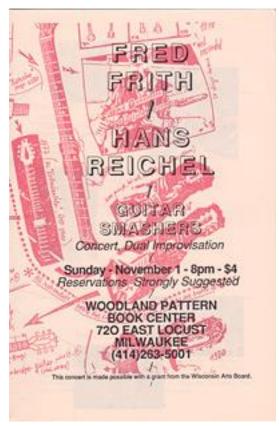

Announcement for the "Guitar Smashers," a dual improvisation concert with Fred Frith and Hans Reichel, November 1, 1987.

Woodland Pattern Book Center 720 East Locust - Milwaukee 203-5001 information & reservations