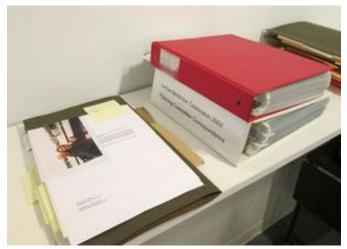

Above: Scrapbook assembled to document "Lorine Niedecker: a Centenary Celebration."

Letter to Karl from Jenny Penberthy expressing excitement for a proposed "gathering" around Niedecker, October 22, 1990. Letter from Ted Enslin accepting the invitation to participate in the Niedecker Centenary, May 21, 2003. Reflecting upon his work he also says: "Throughout my life I have tried to use these things which were immediate and present in a life sometimes cluttered, but which may have achieved a bit of coherence through the work."

### Scrapbooks, press releases and press clippings

There are approximately 12 scrapbooks (comprising approximately 1,300 pages) assembled over the years to document individual projects, such as the Niedecker Centenary. The scrapbooks contain letters of support, documentation of activities, flyers, photographs, press clippings and photographs.

### 7. Scrapbooks, press releases and press clippings

There are approximately 12 scrapbooks (comprising approximately 1,300 pages) that were assembled over the years to document individual projects, such as the Niedecker Centenary. The scrapbooks contain letters of support, documentation of activities, flyers, photographs, press clippings and photographs. Approximately 3 linear feet. There are also approximately 4 linear feet of press releases and press clippings that are not inventoried.