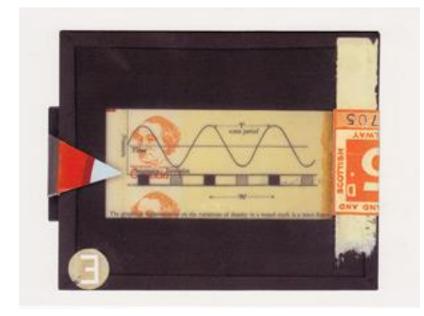

Snapshot, probably taken by Anna Hamady, of Walter clearing the brush during a visit by Karl Gartung and Anne Kingsbury to Walter's Mount Horeb studio and home, May 2000.

Proof for one of Walter Hamady's "Lantern Slides Series (1999)" postcards, published by Woodland Pattern in 2001.

One of Walter Hamady "Lantern Slides Series (1999)" postcards published by Woodland Pattern in 2001.

"The garden (as such) has always been (among other things) a political manifestation. This idea seemed academic --- until Strathclyde Region, by attacking us, turned every metaphor into an actual Event." Letter from Ian Hamilton Finlay to Jesse Glass discussing, among other things, reflections upon the Little Spartan War exhibition, September 30, 1983.