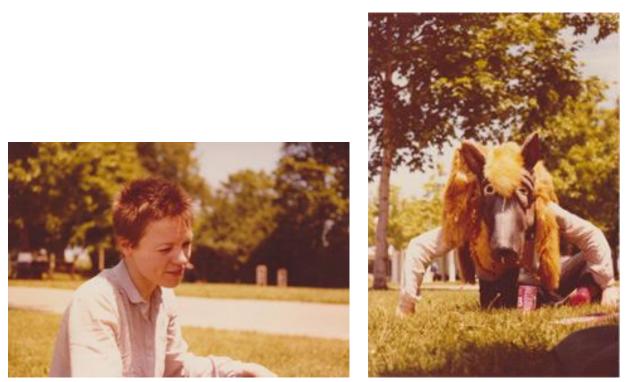

Laurie Anderson during a visit to Woodland Pattern in June 1980. Anderson was Woodland Pattern's first performance artist. Anne Kingsbury experimented with documenting visiting artists by asking them to be photographed in a wolf's mask. The experiment did not last long and it eventually gave way to asking the artists to design a ceramic tile on the occasion of their visit.