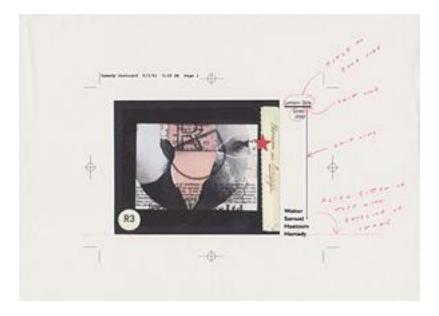

One of many letters from Walter Hamady. This letter, written to Karl Gartung, includes a discussion of the proper layout for the postcards representing pieces that were included in Hamady's 2000 Woodland Pattern exhibition and later published, September 6, 2001.

Snapshot, probably taken by Anna Hamady, of Walter clearing the brush during a visit by Karl Gartung and Anne Kingsbury to Walter's Mount Horeb studio and home, May 2000.

Proof for one of Walter Hamady's "Lantern Slides Series (1999)" postcards, published by Woodland Pattern in 2001.