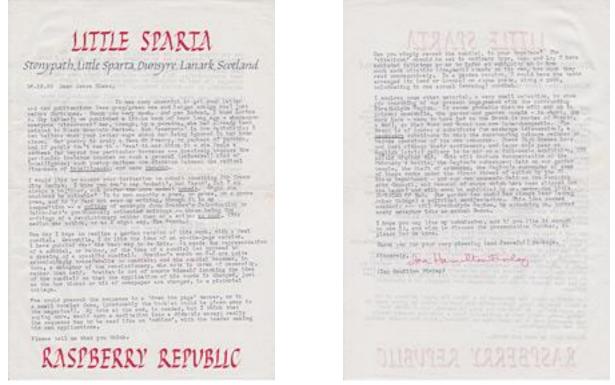

One of Walter Hamady "Lantern Slides Series (1999)" postcards published by Woodland Pattern in 2001.

"The garden (as such) has always been (among other things) a political manifestation. This idea seemed academic --- until Strathclyde Region, by attacking us, turned every metaphor into an actual Event." Letter from Ian Hamilton Finlay to Jesse Glass discussing, among other things, reflections upon the Little Spartan War exhibition, September 30, 1983.